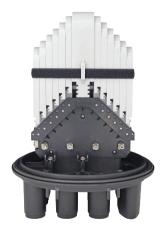

## **Specifications**

Model No.

Model No.

Spliced Fiber Storage Capacity Size | Height x Diameter

Cable Ports

YT01057 | SSC-361250-6P-288-12T/12T-T059A

576x265m, 576 Fibers Capacity, 48 Trays, 6 Port, Enclosure , w/o Mounting Kits

YT01058 | SSC-361250-6P-144-6T/12T-T059A

576x265m, 288 Fibers Capacity, 24 Trays, 6 Port, Enclosure, w/o Mounting Kits

288 splices (12x24)

361mm x 250mm (w/o clamp), 361mm x 300mm (w/ clamp)

1 oval port (30mm), 6 round ports (30mm)