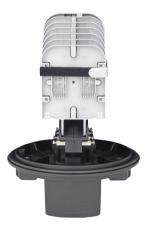

## **Specifications**

Model No.

Model No.

Spliced Fiber Storage Capacity Size | Height x Diameter

Cable Ports

YT01057 | SSC-361250-6P-288-12T/12T-T059A

576x265m, 576 Fibers Capacity, 48 Trays, 6 Port, Enclosure , w/o Mounting Kits

YT01058 | SSC-361250-6P-144-6T/12T-T059A

576x265m, 288 Fibers Capacity, 24 Trays, 6 Port, Enclosure, w/o Mounting Kits

288 splices (12x24)

361mm x 250mm (w/o clamp), 361mm x 300mm (w/ clamp)

1 oval port (30mm), 6 round ports (30mm)