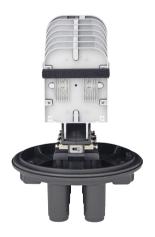

## **Specifications**

Model No.

Model No.

Spliced Fiber Storage Capacity Size | Height x Diameter

Cable Ports

YT01057 | SSC-361250-6P-288-12T/12T-T059A

576x265m, 576 Fibers Capacity, 48 Trays, 6 Port, Enclosure , w/o Mounting Kits

YT01058 | SSC-361250-6P-144-6T/12T-T059A

576x265m, 288 Fibers Capacity, 24 Trays, 6 Port, Enclosure, w/o Mounting Kits

288 splices (12x24)

361mm x 250mm (w/o clamp), 361mm x 300mm (w/ clamp)

1 oval port (30mm), 6 round ports (30mm)