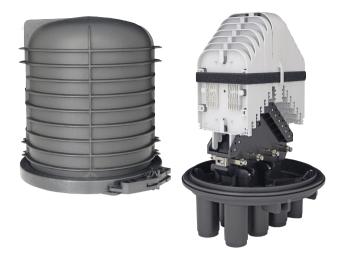

## 288F Fiber Optic Splice Closures

Single Circuit Max: 48 Trays, 48x12 Fibers

## **Application**

Underground, Aerial, Vault, Pole Mounting and Wall Mountable

## **Specifications**

Model No.

Model No.

Spliced Fiber Storage Capacity Size | Height x Diameter

Cable Ports

YT01057 | SSC-361250-6P-288-12T/12T-T059A

576x265m, 576 Fibers Capacity, 48 Trays, 6 Port, Enclosure , w/o Mounting Kits